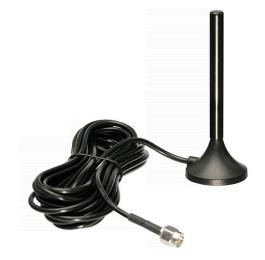

## **The Mighty Mag**

Omnidirectional Vehicle Magnet-Mount Cellular Antenna

BT974068

## The compact and powerful omnidirectional vehicle antenna.

- Omnidirectional cellular antenna for vehicles
- Magnet mount, SMA-Male connection for easy of installation
- Designed for use with your vehicle cellular boosting system
- Up to +3.1dB gain, 700-2700 MHz