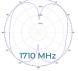

- Typically both used in indoor distribution of GSM/CDMA
- 4G/3G/LTE services
- Low return loss, Stable performance
- Compact, lightweight and easy to install

| ELECTRICAL STUFF         | Product Specifications may change without prior notice. |         |         |           |           |
|--------------------------|---------------------------------------------------------|---------|---------|-----------|-----------|
| Item No.                 | BT512358                                                |         |         |           |           |
| Frequency Range          | MHz                                                     | 698-806 | 806-960 | 1710-2700 | 3400-4000 |
| Gain                     | dBi                                                     | 2.2     | 3.5     | 4.5       | 6.0       |
| VSWR                     |                                                         | ≤1.5    | ≤1.5    | ≤1.5      | ≤1.5      |
| Polarization             | Horizontal                                              |         |         |           |           |
| PIM, 3rd Order, 2 x 20 W |                                                         | ≤-153   |         |           |           |
| Input Power, maximum     | watt                                                    | 50      |         |           |           |
| Impedance                | ohm                                                     | 50      |         |           |           |