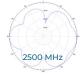

- Typically both used in indoor distribution of GSM/CDMA
- 4G/3G/LTE services
- Low return loss, Stable performance
- Compact, lightweight and easy to install

| ELECTRICAL STUFF         | Product Specifications may change without prior notice. |         |         |           |           |
|--------------------------|---------------------------------------------------------|---------|---------|-----------|-----------|
| Item No.                 | BT512358                                                |         |         |           |           |
| Frequency Range          | MHz                                                     | 698-806 | 806-960 | 1710-2700 | 3400-4000 |
| Gain                     | dBi                                                     | 2.2     | 3.5     | 4.5       | 6.0       |
| VSWR                     |                                                         | ≤1.5    | ≤1.5    | ≤1.5      | ≤1.5      |
| Polarization             | Horizontal                                              |         |         |           |           |
| PIM, 3rd Order, 2 x 20 W |                                                         | ≤-153   |         |           |           |
| Input Power, maximum     | watt                                                    | 50      |         |           |           |
| Impedance                | ohm                                                     | 50      |         |           |           |