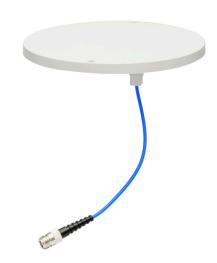

## Low-Profile Dome Antenna

BT512358

The Rondo provides powerful wide-band coverage while offering up to +6 dBi gain. Great for open office spaces, open home floor plans, and for providing coverage while using a minimalist, discrete design.

| MECHANICAL STUFF             |        |                                   |  |  |
|------------------------------|--------|-----------------------------------|--|--|
| Connector Type               |        | N-Female                          |  |  |
| Size                         | mm, in | 220 x 18, 8.66 x 0.70             |  |  |
| Antenna Weight               | kg, lb | 0.30, 0.66                        |  |  |
| Operational Temperature      | oC, oF | -40 to 55, -40 to 131             |  |  |
| Radome Material and Color    |        | ABS, White, RAL9003 / Pantone 705 |  |  |
| Ingression Protection Rating |        | IP65                              |  |  |