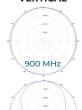

- Typically both used in indoor distribution of GSM/CDMA
- 4G/3G/LTE services
- Low return loss, Stable performance
- Compact, lightweight and easy to install

| ELECTRICAL STUFF         | Product Specifications may change without prior notice. |         |         |           |           |
|--------------------------|---------------------------------------------------------|---------|---------|-----------|-----------|
| Item No.                 | BT512358                                                |         |         |           |           |
| Frequency Range          | MHz                                                     | 698-806 | 806-960 | 1710-2700 | 3400-4000 |
| Gain                     | dBi                                                     | 2.2     | 3.5     | 4.5       | 6.0       |
| VSWR                     |                                                         | ≤1.5    | ≤1.5    | ≤1.5      | ≤1.5      |
| Polarization             | Horizontal                                              |         |         |           |           |
| PIM, 3rd Order, 2 x 20 W |                                                         | ≤-153   |         |           |           |
| Input Power, maximum     | watt                                                    | 50      |         |           |           |
| Impedance                | ohm                                                     | 50      |         |           |           |