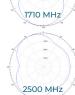

- Typically both used in indoor distribution of GSM/CDMA
- 4G/3G/LTE services
- Low return loss, Stable performance
- Compact, lightweight and easy to install

| ELECTRICAL STUFF         | Product Specifications may change without prior notice. |         |         |           |           |
|--------------------------|---------------------------------------------------------|---------|---------|-----------|-----------|
| Item No.                 | BT512358                                                |         |         |           |           |
| Frequency Range          | MHz                                                     | 698-806 | 806-960 | 1710-2700 | 3400-4000 |
| Gain                     | dBi                                                     | 2.2     | 3.5     | 4.5       | 6.0       |
| VSWR                     |                                                         | ≤1.5    | ≤1.5    | ≤1.5      | ≤1.5      |
| Polarization             | Horizontal                                              |         |         |           |           |
| PIM, 3rd Order, 2 x 20 W |                                                         | ≤-153   |         |           |           |
| Input Power, maximum     | watt                                                    | 50      |         |           |           |
| Impedance                | ohm                                                     | 50      |         |           |           |