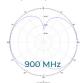

- Typically both used in indoor distribution of GSM/CDMA
- 4G/3G/LTE services
- Low return loss, Stable performance
- Compact, lightweight and easy to install

| ELECTRICAL STUFF         | Product Specifications may change without prior notice. |         |         |           |           |
|--------------------------|---------------------------------------------------------|---------|---------|-----------|-----------|
| Item No.                 | BT512358                                                |         |         |           |           |
| Frequency Range          | MHz                                                     | 698-806 | 806-960 | 1710-2700 | 3400-4000 |
| Gain                     | dBi                                                     | 2.2     | 3.5     | 4.5       | 6.0       |
| VSWR                     |                                                         | ≤1.5    | ≤1.5    | ≤1.5      | ≤1.5      |
| Polarization             | Horizontal                                              |         |         |           |           |
| PIM, 3rd Order, 2 x 20 W |                                                         | ≤-153   |         |           |           |
| Input Power, maximum     | watt                                                    | 50      |         |           |           |
| Impedance                | ohm                                                     | 50      |         |           |           |