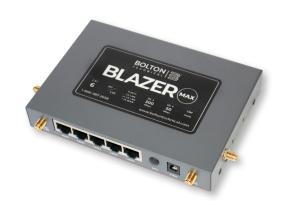

## The Bolton Technical Blazer MAX Cellular Router

| ROUTER STUFF     |                         |                    |                           |
|------------------|-------------------------|--------------------|---------------------------|
| Manufacturer     | Bolton Technical        | Antenna Interface  | 2X SMA-K                  |
| Number of Ports  | 5xLAN or 4xLAN + 1xWAN  | WiFi Interface     | 2X RP-SMA                 |
| Ports            | 5X (RJ45)               | Carrier Approval   | Verizon, AT&T, T-Mobile   |
| Port Speeds      | 1 Gbps                  | Frequency Bands    | B2, B4, B5, B7, B12, B13, |
| Peak Data Speeds | DL 300 Mbps/ UL 50 Mbps |                    | B25, B26, B29, B30, B66   |
| Technologies     | CAT6 LTE                | Network Management | SNMP, NTP                 |
| Data             | High Speed via 4G LTE   | Dimensions         | 6 x 4 x 1 inches          |
| Sim Capabilities | Dual (2FF)              | Weight             | 0.8 lbs                   |
| SIM/UIM          | 1.8V/3V                 | Color              | Black                     |