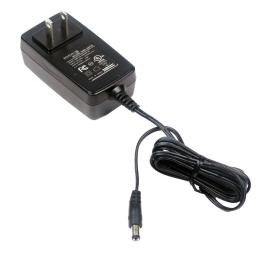

## **Bolton AC Power Supply 5.9V/2.8A**

Designed for Home Cell Phone Signal Boosters

BT459792

## **Bolton AC Power Supply 5.9V/2.8A AC** plugs into any standard North American wall outlet.

- 5.9V/2.8A AC Power Supply
- Plugs Into Standard North American Wall Outlets
- 6.5 Ft Cable
- Compatible with Bolton Victory and Vehicle Cellular Boosters

| ELECTRICAL STUFF | Product Specifications may change without prior notice. |
|------------------|---------------------------------------------------------|
| Item No.         | BT459792                                                |
| Power Supply     | 5.9V/2.8A                                               |
| Cable Length     | 6.5 ft                                                  |
| Compatible with  | Victory and Vehicle Cellular Boosters                   |
| Plugs Into       | Standard North American Wall Outlets                    |